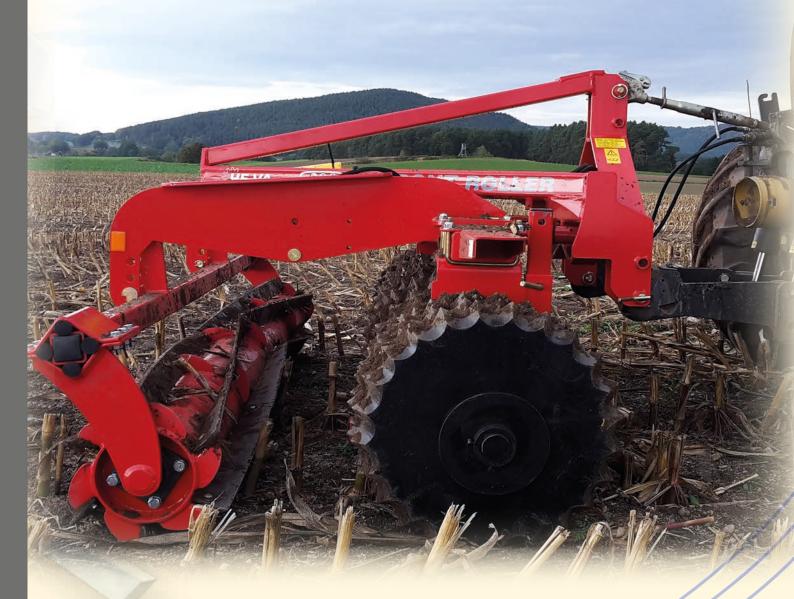

## HE-VA Top-Cutter

Knife roller

For quick cutting and cultivating residues

## Top-Cutter ads versability

By cutting and cultivating residual plants without destroying the roots, the Top-Cutter brings versatility into the process of creating a false seedbed after harvest.

The Top-Cutter is especially suitable for maize and rape stubble and can be mounted on the following machines:

- Tip-Roller
- Grass-Roller
- Disc-Roller Contour
- Front-Roller & Front-Packer

The unique design with a closed tube construction prevents soil and residues from gathering and sticking to the Top-Cutter and ensures a continuous, high degree of efficiency. The six double-sided knives ensure an even and stable workflow. The