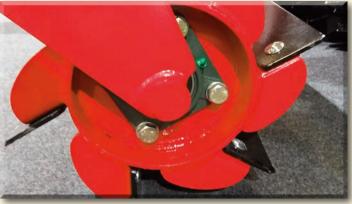

- Tip-Roller
- Grass-Roller
- Disc-Roller Contour
- Front-Roller & Front-Packer

The unique design with a closed tube construction prevents soil and residues from gathering and sticking to the Top-Cutter and ensures a continuous, high degree of efficiency. The six double-sided knives ensure an even and stable workflow. The