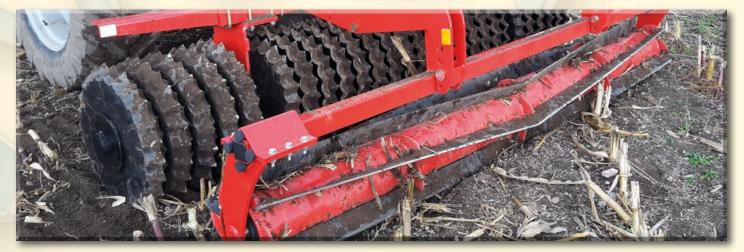

- Tip-Roller
- Grass-Roller
- Disc-Roller Contour
- Front-Roller & Front-Packer

The unique design with a closed tube construction prevents soil and residues from gathering and sticking to the Top-Cutter and ensures a continuous, high degree of efficiency. The six double-sided knives ensure an even and stable workflow. The