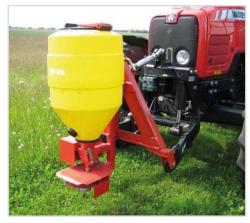

# **UNIVERSAL-SPREADER**

- Ideal for spreading of grass seed, rape seed, mustard seed, oil radish, micro fertilizer, slug poison, etc.
- Easy to clean after operation by remounting of the hopper, without any tools.
- The spreading characteristic is easily adjustable by the throwing wings' angle on the spreading disc. Adjustable guard plate for small spreading widths.

### **MACHINES**

| Model       | Description                        | Hopper Volume, L | Weight, kg | Item Number |
|-------------|------------------------------------|------------------|------------|-------------|
| Max-Throw   | 12 volt, 12 amp. electric spreader | 90               | 29         | 0538000     |
| Vario-Power | 12 volt, 12 amp. electric spreader | 90               | 30         | 0538010     |
| Vario-Exact | 12 volt, 13 amp. electric spreader | 90               | 40         | 0538020     |