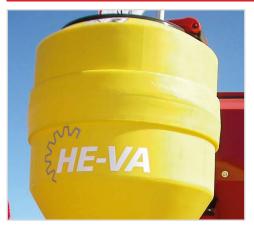

# **UNIVERSAL-SPREADER**

- Ideal for spreading of grass seed, rape seed, mustard seed, oil radish, micro fertilizer, slug poison, etc.
- Easy to clean after operation by remounting of the hopper, without any tools.
- The spreading characteristic is easily adjustable by the throwing wings' angle on the spreading disc. Adjustable guard plate for small spreading widths.

### **MACHINES**

| Model       | Description                        | Hopper Volume, L | Weight, kg | Item Number |
|-------------|------------------------------------|------------------|------------|-------------|
| Max-Throw   | 12 volt, 12 amp. electric spreader | 90               | 29         | 0538000     |
| Vario-Power | 12 volt, 12 amp. electric spreader | 90               | 30         | 0538010     |
| Vario-Exact | 12 volt, 13 amp. electric spreader | 90               | 40         | 0538020     |