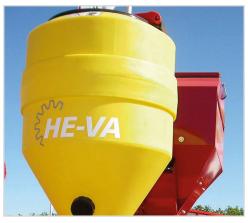

# **UNIVERSAL-SPREADER**

- Ideal for spreading of grass seed, rape seed, mustard seed, oil radish, micro fertilizer, slug poison, etc.
- Easy to clean after operation by remounting of the hopper, without any tools.
- The spreading characteristic is easily adjustable by the throwing wings' angle on the spreading disc. Adjustable guard plate for small spreading widths.

### **MACHINES**

| Model       | Description                        | Hopper Volume, L | Weight, kg | Item Number |
|-------------|------------------------------------|------------------|------------|-------------|
| Max-Throw   | 12 volt, 12 amp. electric spreader | 90               | 29         | 0538000     |
| Vario-Power | 12 volt, 12 amp. electric spreader | 90               | 30         | 0538010     |
| Vario-Exact | 12 volt, 13 amp. electric spreader | 90               | 40         | 0538020     |